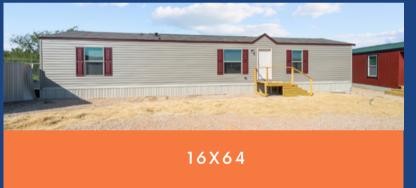

## **ABOUT THE PROPERTY**

This New 16'x64' Home model has 3 bedrooms with 2 baths. With over 942 square feet of interior space, this high-quality Singlewide Home is built to please, with abundant countertop and cabinet space, residential home construction features, and dozens of amenities & standard home features that other

manufacturers leave out.

## **FEATURES**

- 3 Bedrooms
- 2 Bathrooms
- Appliances (Refrigerator, Range, and Dishwasher)
- 942 Square Feet

\*Park approval required

FLOOR PLAN

28925 360th Street Booneville, IA 50038 (515) 444-6676

Scan the QR code to view the virtual tour!