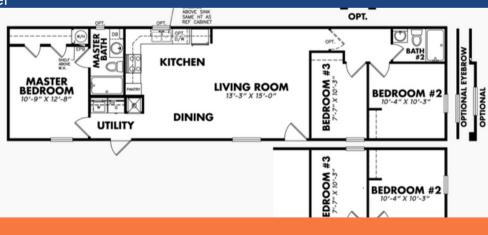

## **ABOUT THE PROPERTY**

This New 16'x64' Home model has 3 bedrooms with 2 baths. With over 942 square feet of interior space, this high-quality Singlewide Home is built to please, with abundant countertop and cabinet space, residential home construction features, and dozens of amenities & standard home features that other

manufacturers leave out.

## **FEATURES**

- 3 Bedrooms
- 2 Bathrooms
- Appliances (Refrigerator, Range, and Dishwasher)
- 942 Square Feet

\*Park approval required

FLOOR PLAN

28925 360th Street Booneville, IA 50038 (515) 444-6676

Scan the QR code to view the virtual tour!